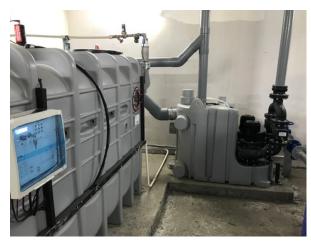

## HD Mon City, Vietnam

HD Mon City is located on Le Duc Tho Street, My Dinh 2 Ward, Nam Tu Liem District, Hanoi. The southeast of the project is adjacent to Le Duc Tho street. The southwest is adjacent to Ham Nghi street. The Northwest borders Nguyen Co Thach street and the Northeast borders the lake park. The land for the construction of the Mon City project has a total area of 6.8 hectares, divided into 2 phases. Phase 1 is a high-rise area consisting of 2 apartment buildings with 30 floors, 2 basements and 2 commercial and service floors, providing about 891 apartments. The total floor area of 2 towers is 86,600m2.