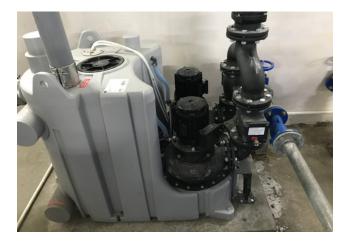

## HD Mon City, Vietnam

HD Mon City is located on Le Duc Tho Street, My Dinh 2 Ward, Nam Tu Liem District, Hanoi. The southeast of the project is adjacent to Le Duc Tho street. The southwest is adjacent to Ham Nghi street. The Northwest borders Nguyen Co Thach street and the Northeast borders the lake park. The land for the construction of the Mon City project has a total area of 6.8 hectares, divided into 2 phases. Phase 1 is a high-rise area consisting of 2 apartment buildings with 30 floors, 2 basements and 2 commercial and service floors, providing about 891 apartments. The total floor area of 2 towers is 86,600m2.