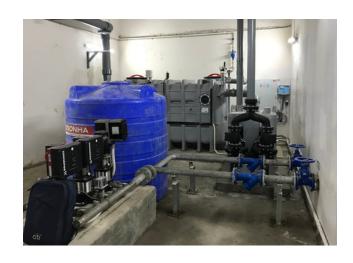

## HD Mon City, Vietnam

HD Mon City is located on Le Duc Tho Street, My Dinh 2 Ward, Nam Tu Liem District, Hanoi. The southeast of the project is adjacent to Le Duc Tho street. The southwest is adjacent to Ham Nghi street. The Northwest borders Nguyen Co Thach street and the Northeast borders the lake park. The land for the construction of the Mon City project has a total area of 6.8 hectares, divided into 2 phases. Phase 1 is a high-rise area consisting of 2 apartment buildings with 30 floors, 2 basements and 2 commercial and service floors, providing about 891 apartments. The total floor area of 2 towers is 86,600m2.