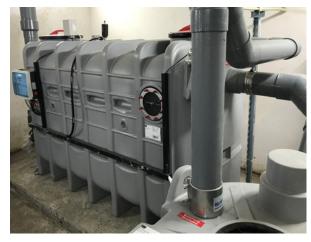

## HD Mon City, Vietnam

HD Mon City is located on Le Duc Tho Street, My Dinh 2 Ward, Nam Tu Liem District, Hanoi. The southeast of the project is adjacent to Le Duc Tho street. The southwest is adjacent to Ham Nghi street. The Northwest borders Nguyen Co Thach street and the Northeast borders the lake park. The land for the construction of the Mon City project has a total area of 6.8 hectares, divided into 2 phases. Phase 1 is a high-rise area consisting of 2 apartment buildings with 30 floors, 2 basements and 2 commercial and service floors, providing about 891 apartments. The total floor area of 2 towers is 86,600m2.